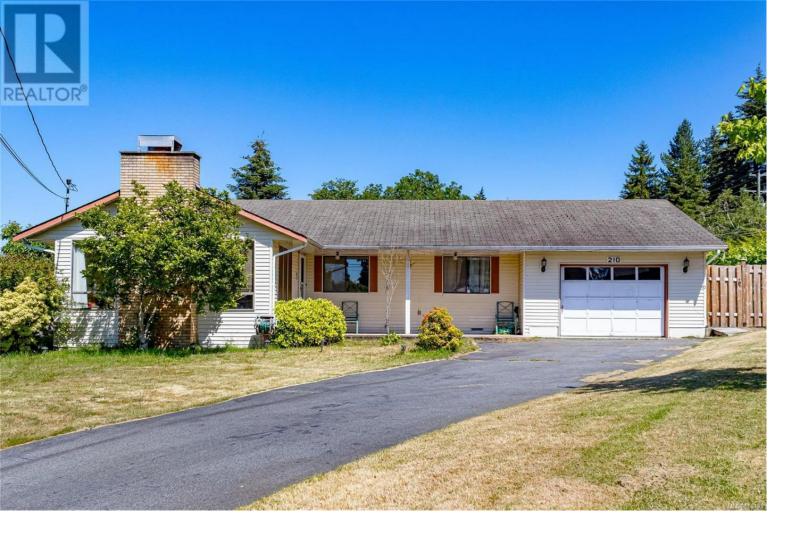

## 210 Rovere Place Nanaimo British Columbia

\$750,000

Terrific location for this North Nanaimo Rancher, close to schools and a short drive to all shopping amenities. Features include bright living room with a gas fire place, dining room, kitchen, primary bedroom with 3 pcs ensuite, two bedrooms, and main 4 pc bathroom, gorgeous heated sun room at the rear of the home. Large crawl space with a furnace in it. Big backyard with lots of space to play with. Driving minutes to ocean, Dover Bay Secondary School, COSTCO, Woodgrove mall, Superstore, Home Depot. Welcome to have a look. (id:6769)