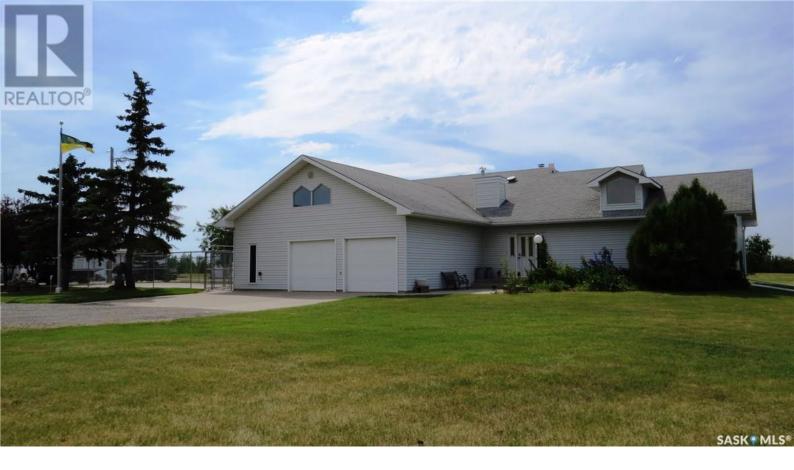

## Regina Saskatchewan

\$1,450,000

THE OWNER WILL CONSIDER TAKING PROPERTY ON TRADE. Contact seller's agent for exclusive showings or any further details. A one of a kind opportunity to have an acreage inside of the city limits. Located on a 5 acre plot of land adjacent to the RCMP barracks. This property features a large 3244 sq. ft. bungalow with attached garage and dog kennel and run. The property has been a dog breeding kennel in the past and a contractors home as well combined. New shingles on home and shop 2023. There is a main floor indoor hot tub room and a large green house on the south side of the home. The property is on the edge of Westerra and has future development possibilities for land subdivision or investment opportunities. There are 2 large shops one including a man cave for those special events. Take a close look at this one if you need room to grow or operate your business. (id:6769)