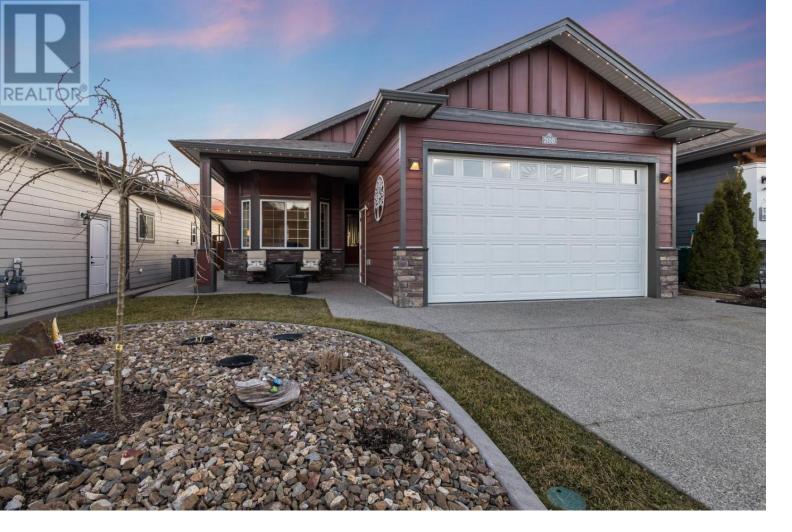

## 2100 Sage Crescent Westbank British Columbia

\$689,900

The Best of Sage Creek - Privacy, Views & Convenience! Situated in one of the most desirable locations within Sage Creek, this home offers exceptional privacy, minimal traffic, and breathtaking mountain views from its elevated position. Designed for effortless living, it is perfect for those seeking a low-maintenance lifestyle in a vibrant 45+ gated community. Just mins from Okanagan Lake, wineries, golf courses, scenic walking trails, and shopping, this location provides the perfect balance of tranquility and convenience. The thoughtfully designed two-bedroom plus den layout features two bathrooms, a recently updated kitchen with s/s appliances and quartz countertops. The professionally installed lighting package and outdoor energy conscious lighting, enhancing both ambiance & functionality, never put up Xmas lights again! The gas fireplace creates a cozy atmosphere in the already bright open living area. You'll love the 2 sets of balcony doors that open to the private backyard, perfect for those who enjoy outdoor living. Beyond the home itself, Sage Creek offers a sense of community with a clubhouse featuring a gym, library, recreation room with a pool table & games, and a kitchen for gatherings. The secure, gated setting provides peace of mind, making it an excellent lock-and-leave option for snowbirds. Pet-friendly policy allowing 2 dogs/cats of any size. The lease is until 2105. This is Okanagan living at its finest--schedule a viewing today to experience it for yourself! (id:6769)