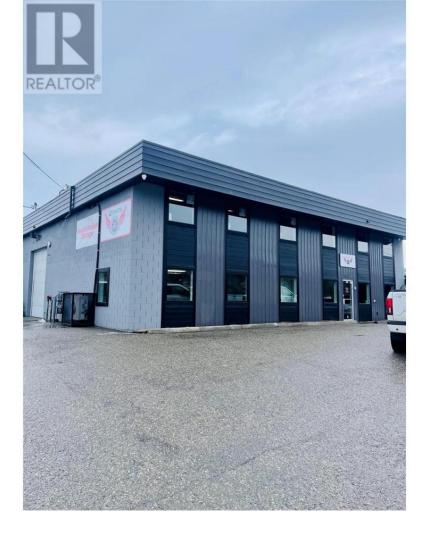

## 2101 43 Street Vernon British Columbia

\$2,000

Office space available for lease. 500sf open office area, level entry lower level of building, corner unit with multiple windows offering a bright working environment. Shared use of kitchen/lunch room and washrooms. Reservable parking available to accommodate your business needs. \$2000.00 a month includes utilities. This offering can be combined with attached 1000sf - 3500sf industrial warehouse space zoned L1. (id:6769)