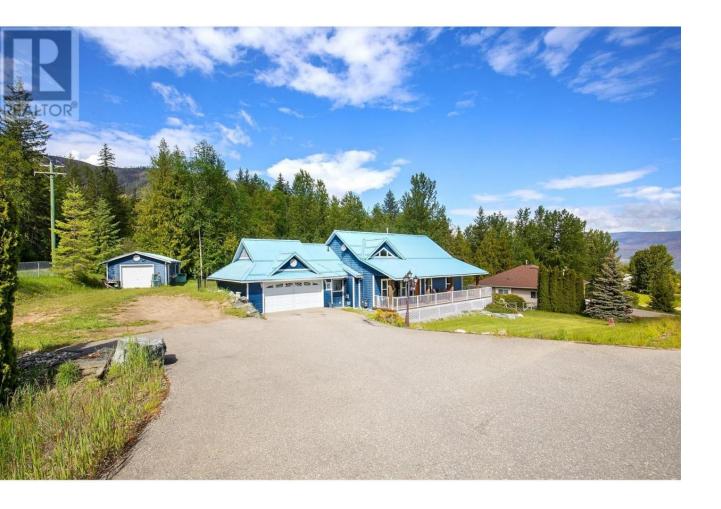

## 2104 Country Woods Road Sorrento British Columbia

\$817,900

Tranquil Rancher Style Home on Expansive 1 Acre Lot! Embrace peaceful living in this charming 1348 sq ft, 3 bed, 2 bath residence nestled on a picturesque 1-acre lot, with irrigation. Vaulted ceilings adorn the inviting living room, complemented by a gas fireplace for cozy gatherings. Step onto the gorgeous wrap-around deck, perfect for soaking in the beautiful mountain and valley views. Modern amenities include central AC, updated appliances and a well-equipped kitchen. The property boasts an attached garage, ideal for parking convenience, and a separate 16' x 44' workshop for hobbies or storage. RV enthusiasts will appreciate the full hookup available. With hardy plank siding, metal roof, and a fire smart assessment completed in 2022, safety and durability are ensured. Don't miss the opportunity to experience the perfect blend of modern comforts and rustic charm. All measurements are approximate. (id:6769)