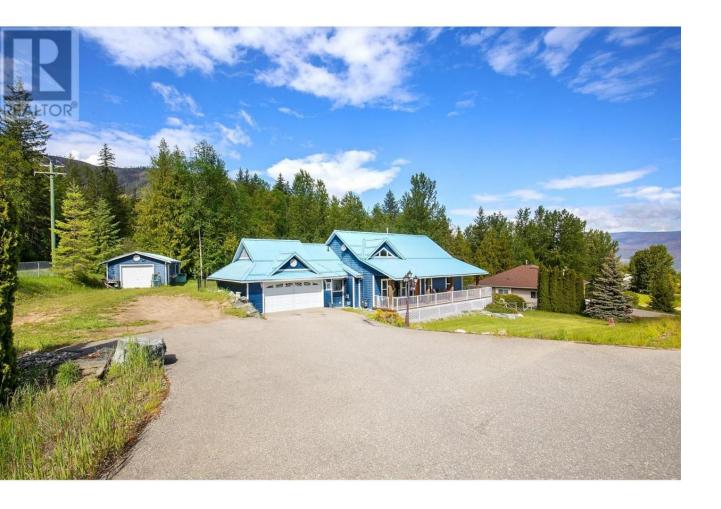

## 2104 Country Woods Road Sorrento British Columbia

\$809,900

Tranquil Rancher Style Home on Expansive 1 Acre Lot, and 10 min drive to the lake!! Embrace peaceful living in this charming 1348 sq ft, 3 bed, 2 bath residence nestled on a picturesque 1-acre lot, with irrigation. Vaulted ceilings adorn the inviting living room, complemented by a gas fireplace for cozy gatherings. Step onto the gorgeous wrap-around deck, perfect for soaking in the beautiful mountain and valley views. Modern amenities include central AC, updated appliances and a well-equipped kitchen. The property boasts an attached garage, ideal for parking convenience, and a separate 16' x 44' workshop for hobbies or storage. RV enthusiasts will appreciate the full hookup available. With hardy plank siding, metal roof, and a fire smart assessment completed in 2022, safety and durability are ensured. Don't miss the opportunity to experience the perfect blend of modern comforts and rustic charm. All measurements are approximate and to be verified by Buyer. (id:6769)