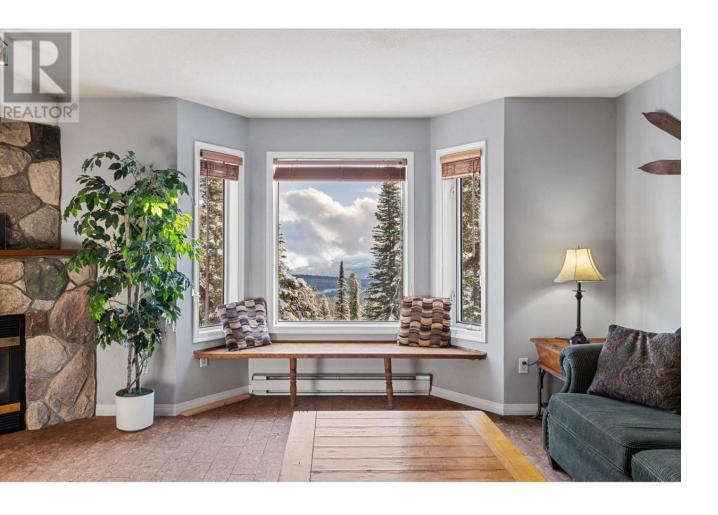

## 225 Kettle View Road 211 Big White British Columbia

\$624,900

This bright and spacious corner unit has 4 bedrooms + 2 full bathrooms, providing ample space for larger families. Nestled alongside the ski run, it offers the ultimate ski-in/ski-out convenience. Unwind in the large living space, where you can cozy up by the fireplace or take in views of the ski run and night skiing. Chateau on the Ridge offers five outdoor hot tubs and secure underground parking. Currently set up to accommodate up to 10 guests and located just a quick walk from the village center. Conveniently located on the ground level the parkade and ski in access is just steps from your door. Revenue already in place for the upcoming season! (id:6769)