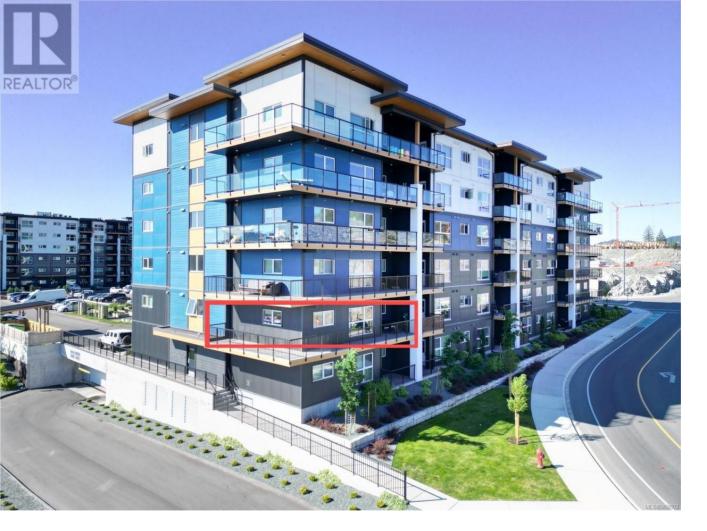

## 2461 Gateway Road 211 Langford British Columbia

\$555,000

CORNER unit with a BIG wrap around deck. The, Olive+, offers a terrific floor plan with the two bedrooms separated by the living area, master with ensuite a second full bath and a separate laundry room. Well-appointed the kitchen is complete with quartz countertops, tiled backsplash, center island and stainless appliances. Built green and energy efficient with triple pane windows, heat pump, low-flow bathroom fixtures, led lighting throughout and hot water included in the low monthly strata fee. Sky Gate features 2 guest suites, community garden area, a roof top deck, gym, dog area, community lounge and EV charging stations. Minutes to Millstream Village, Costco, and a variety of restaurants/parks/schools. One Year New Home! (id:6769)