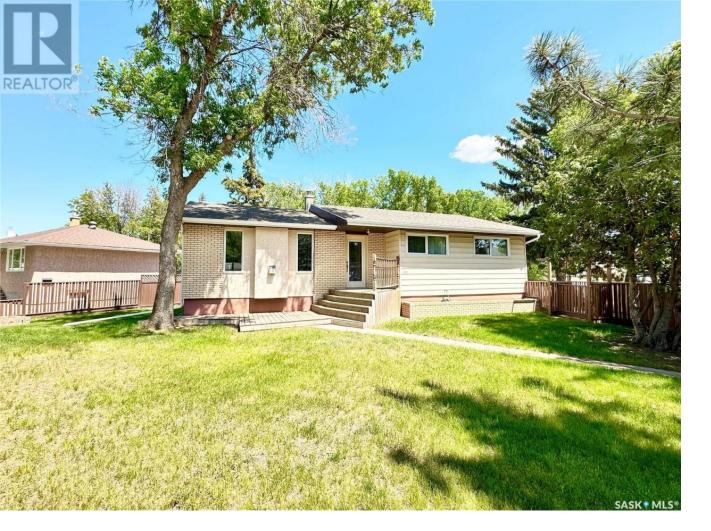

## Weyburn Saskatchewan \$349,000

Location!! Welcome to 211 Ash Drive. This bungalow boasts one of the best locations in town, the Weyburn Comprehensive, Legacy Park School, Spark Centre, Jubilee Park and the Weyburn Leisure Centre are all within a short walk. With a large addition this home has a sprawling 1436 square feet on the main level, giving you and your family plenty of space. 3 bedrooms upstairs, all great sizes and a large full 4 piece bathroom. The kitchen has a nice island and bright white cabinets. The living rooms spoils you with a natural gas fireplace to cozy up to while you watch your favourite show. Downstairs treats you to a spacious family room area, big windows letting in lots of light, a 3 piece bathroom with huge shower, 4th bedroom and a nice bright laundry room. If you are looking for a great family home in a fantastic location this is it. Call to book your showing today! (id:6769)