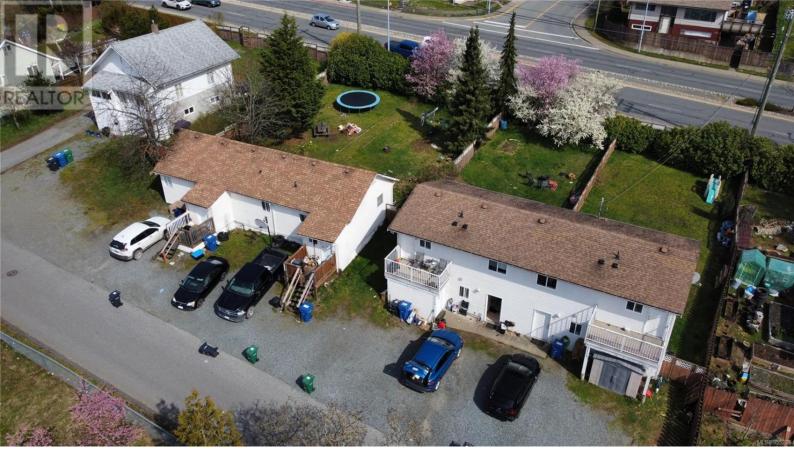

## 2111-2119 Bowen Road Nanaimo British Columbia

\$2,290,000

LAND ASSEMBLY / INVESTMENT ... One owner of three separate tenanted duplexes on three separate properties. No separate property viewings allowed at this time. All properties to be sold as is where is... all together at once. Zoning info in Docs. All properties are located within the same OCP area. All properties, when consolidated, can be developed as a COR1 Zoned Property. Earn over \$90,000 in yearly rental income while you wait for permits. There is an exceptional view of Mount Benson. The area is quieter than one would think, and it is minutes from Grocery, Bakery, Timmies and Peroghies. The world gets bigger with imagination. Bring an idea to life here! Land size and bldg info from BC Assessments. Buyer to verify if important. Contact Listing Agent for additional information. (id:6769)