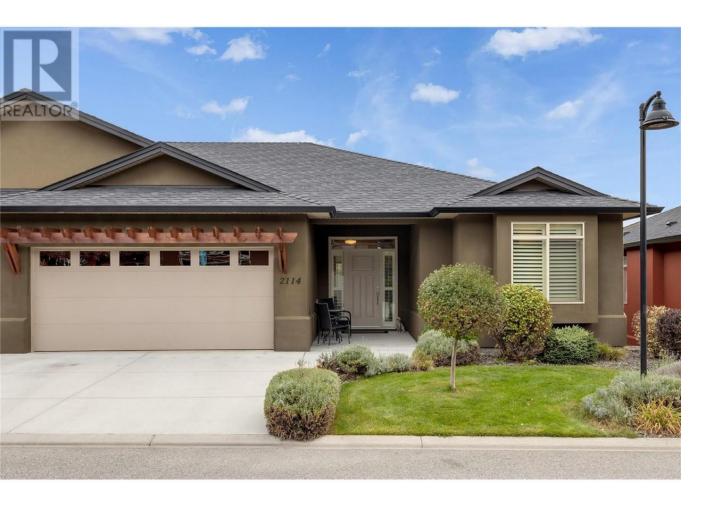

## 2114 Del Mar Court West Kelowna British Columbia

\$889,000

Location & Lifestyle, this home has it all! Located in the sought after community of Sonoma Pines, this executive walk-out rancher overlooks the 14th hole, at Two Eagles golf course. You will love this spacious San Marco plan featuring an open concept main living area with beautiful two tone kitchen, large Island, pantry & stainless steel appliances. There is hardwood flooring throughout the main floor and the living area offers a gas fireplace to cozy up to on those cooler days. The natural light from the wall of windows is picturesque and you can take in the view from the large covered view deck. The main floor primary bedroom offers a 4 piece ensuite with dual sinks and walk in closet. This level conveniently features a den, second bedroom and laundry room. Downstairs you will find a large family/games room, third bedroom, full bath & lots of storage plus two unfinished areas waiting for your ideas (Wine Room, 4th bedroom?) The lower patio offers another great area to relax and unwind. Sonoma Pines features a clubhouse complete with an exercise room, library, billiard room & large social room with a full kitchen available to rent and secure RV parking is available. This wonderful location is just minutes from Two Eagles golf course, wineries, shopping & the lake, a true winning combination for living the Okanagan lifestyle! A perfect place to call home or ideal investment, there is no speculation tax or property transfer tax. (id:6769)