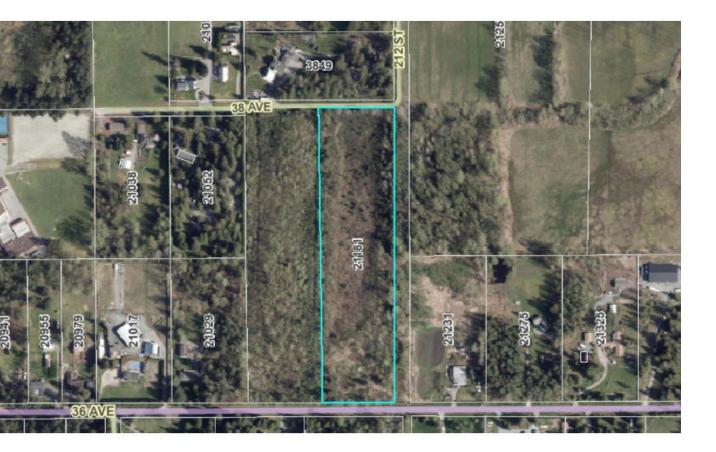

## 21181 36 Langley British Columbia

BROOKSWOOD! - Gorgeous parcel of land on the edge of Brookswood development plan! Just under 10 acres of land that is treed and offers an amazing opportunity to build your new custom acreage estate home on a very private setting. Two road frontages stretching from 36 Ave to 38 Ave! Buy and hold or develop your dream today! Call today to explore the opportunities! (id:6769)