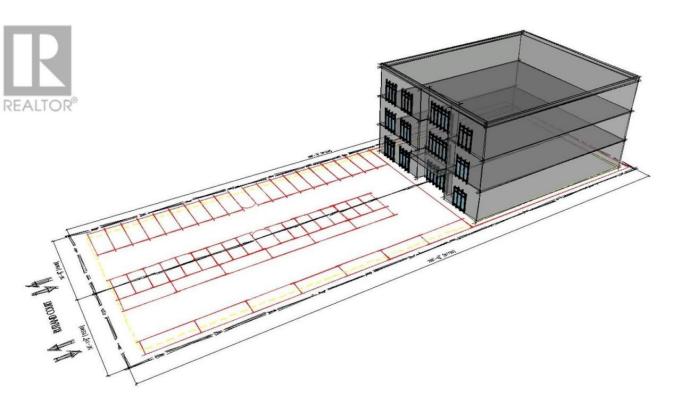

## 2119-2125 Rutland Court Kelowna British Columbia

\$2,999,000

Opportunity knocks with this strategically located and rectangular shaped. 0.66 acre (28,749 SF) Land Assembly at Reid's corner. The property is zoned I2 (industrial), designated for General Industrial Use. With easy access to Highway 97, 5 mins to International Airport. The site has potential to build a 3 Storey industrial project with 30,000 SF buildable. The conceptual design given in the listing could be modified based on usage. (id:6769)