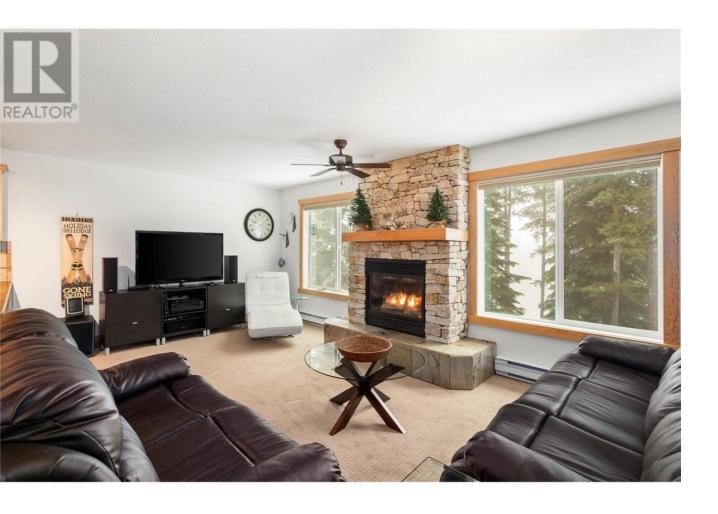

## 40 Kettleview Road 211E Big White British Columbia

\$699,900

Stunning ski-in ski-out condo with 4 bedrooms, 2 bathrooms, and incredible mountain views! This fully renovated unit features an open concept living area with a captivating stone fireplace, spacious kitchen with stainless steel appliances, and a great eating bar. The primary suite boasts a lavish 4pc en-suite bathroom with a luxurious shower and double sinks. Three additional bedrooms provide ample space for family or guests. Enjoy the shared hot tub just steps from your door, direct access to the ski run.. This turnkey property includes stylish furniture, bedding, towels, fully stocked kitchenware, and more. Don't miss this opportunity to own a slice of ski-in ski-out paradise in a prime location minutes from the village center and chairlifts. (id:6769)