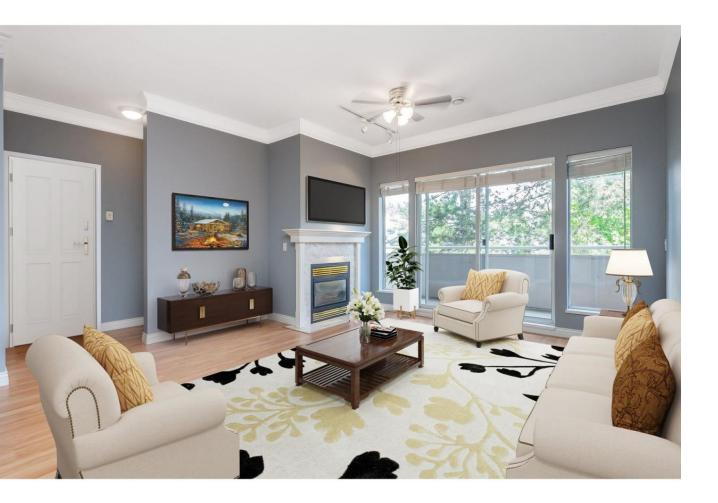

## 21975 49 212 Langley British Columbia

Welcome to "Trillium On The Ridge" in Murrayville! This 1,068 sq ft, two bed, two bath, neat & tidy condo, with 9-foot ceilings, is located on the cool, quiet side of the building. Bright and open living room with gas fireplace, crown mouldings, + wall of windows and slider out to the large covered balcony. The spacious primary bedroom enjoys his and hers closets, a four-piece ensuite, and access to the balcony. Walking distance to shopping, recreation, transit, groceries, and restaurants! In-suite washer and dryer, two parking spaces. Quick dates are available. (id:6769)