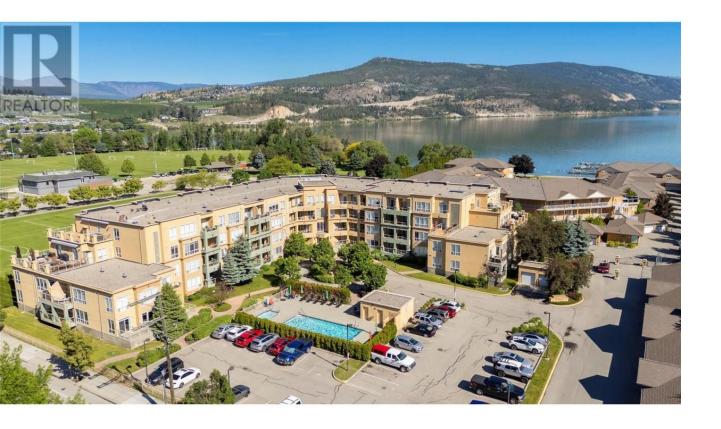

## 3550 Woodsdale Road 212 Lake Country British Columbia

\$525,000

Imagine a lifestyle where relaxation and peace define your days, nestled within a laid-back community just moments from the beach, a lush park, and picturesque rail trails. Here is where you don't have to compromise on space or comfort. This unit is one of the largest, most spacious units in the building, it is perfectly positioned on the backside, ensuring an abundance of natural light floods every corner and offering stunning sunset views to cap off your evenings. Featuring two generously sized bedrooms (one with quality built in murphy bed and desk), an open and airy layout, and not just one, but two private patios, this home is designed for both comfort and entertaining. Added conveniences include secure parking and a dedicated storage locker for the unit. This Exceptional unit is overlooking the beautiful Beasley Park and steps away from the tranquil Wood Lake, with its boat launches and marina, this location is truly unbeatable. Despite its peaceful ambiance, you're only minutes away from shopping, exquisite restaurants, and renowned wineries. Emerald Point isn't just a residence; it's a lifestyle. Enjoy the resort-like amenities including a fully-equipped gym, a relaxing sauna, a refreshing pool & hot tub, and a versatile meeting room with kitchen for entertaining larger crowds. This isn't just a home; it's the obvious choice for those seeking a blend of tranquility and convenience. Discover serene living in this exceptional corner unit at Emerald Point. (id:6769)