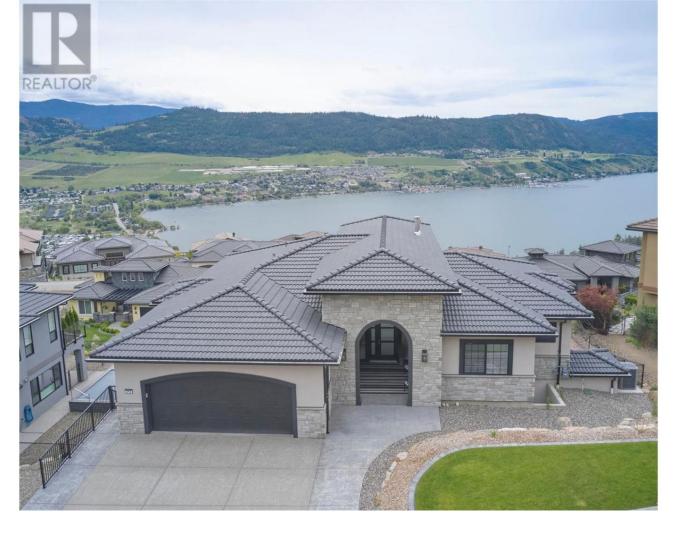

## 212 Silversage Ridge Lane Vernon British Columbia

\$1,899,000

Step into a world of sophistication with this brand-new, elegantly designed 4-bedroom home, located in the prestigious Watermark gated community at The Rise. The grand entrance features intricate masonry stonework around an arched exterior, sets the tone for the stunning interior. Upon entry you'll find soaring 10-foot ceilings with details including warm wood beams and a sleek modern fireplace, all perfectly framed by lake views. The high-end white kitchen is a chef's dream, featuring quartz countertops, huge island for entertaining, wall oven, plus a 6-burner gas cooktop, and an impressive walk-in pantry. No expense has been spared on finishes with custom closets, hardwood floor and beautiful blinds already in place. The primary offers a serene retreat with a luxurious ensuite bathroom, complete with a soaker tub overlooking the lake and a fully tiled walk-in shower. The perfectly sized yard boasts a gorgeous concrete plunge pool with a long bench perfect for enjoying the view all framed by concrete fire bowls. The lower level offers extra living space with 2 bedrooms, 2 bathrooms, spacious family room with a second gas fireplace, and a wet bar equipped with a dishwasher. Discover a fantastic theatre setup and a separate gym space, or perhaps a workshop with exterior access. This home is perfect for retirees seeking luxury and comfort, with ample space for family. The oversized garage and no-maintenance yard, maintained by The Rise, ensure you can relax and enjoy your home. (id:6769)