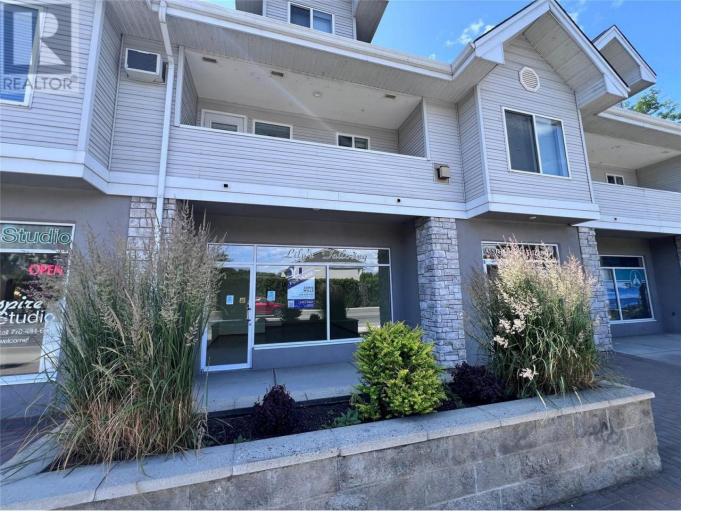

## 2121 Ethel Street Kelowna British Columbia

\$1,400

Excellent street front retail opportunity consisting of approx. 456 sf at Shaughnessy Corner, located on the corner of Springfield Road and Ethel Street in the heart of Kelowna. This versatile unit offers an open retail concept, in-suite washroom and storage area. Property features approx. 11 on site parking stalls in the rear for customers. Join Inspire Hair Studio, Aesthetics by Elizabeth, MLA Regional Office and Edward Jones. Monthly rent quoted but will be a NNN Lease. Available immediately. Contact listing agent for more information or to arrange a tour. (id:6769)