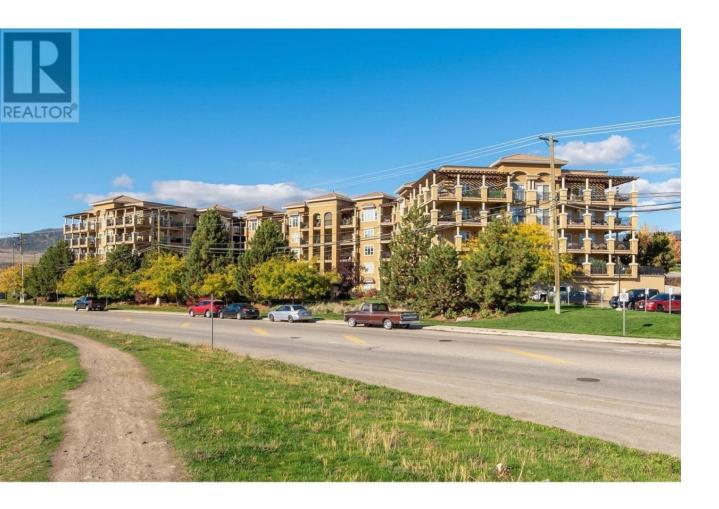

## 2070 Boucherie Road 213 Westbank British Columbia

\$475,000

Welcome to Tuscany Villas! One of the only units like it in the building! Enjoy all the Okanagan has to offer from your 850 sq. ft. deck located on the quiet shady side of the building. A great spot to enjoy your morning coffee or end the day sharing a glass of wine with friends. It truly provides outdoor living at its finest. Enjoy the Okanagan lifestyle further relaxing in the saltwater pool, soaking in the whirlpool & get to know your neighbours during the many communal events organized by your social committee. Steps to the lakeshore, boardwalk, parks, close to golf, world class wineries & all amenities & activities the Westside has to offer! Tuscany Villas is constructed of concrete & steel providing excellent sound-proofing. Your monthly strata fee includes your heating & cooling. A pet friendly community with no age restrictions. \*\*NO PTT OR SPEC TAX\*\* It won't last long! Is it time to own your piece of paradise in the Okanagan? Call your realtor today to set up your private viewing. (id:6769)