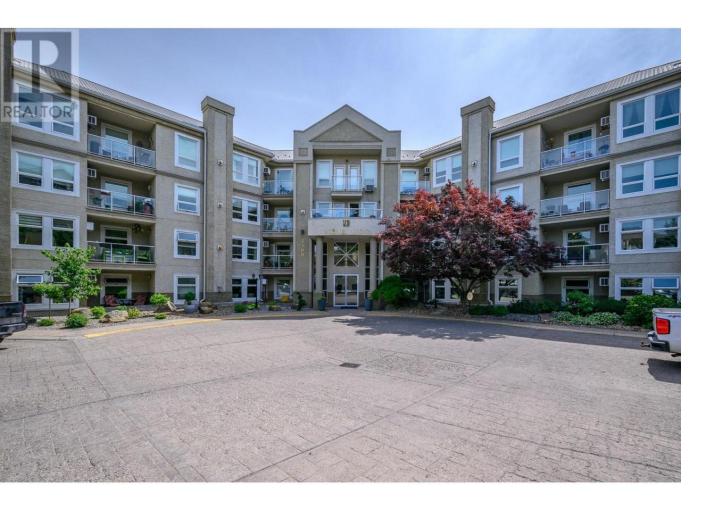

## 3300 Centennial Drive 213 Vernon British Columbia

\$399,000

Located on desirable Centennial Ridge this bright East facing 2 Bdrm apartment is situated on preferred view side of building in popular Regency Court. Features new vinyl plank flooring, bright white kitchen with granite counters, crown ceiling moulding and more! Large Master suite will accommodate a king size bed and comes complete with full en-suite. Secure under ground parking and easy walk to Freshco, Shoppers Drug and vibrant Downtown core. Regency Court is anchored with a fabulous social environment & amenities including games/activity room as well as fitness centre. Simply move in! Please note all photo's with furnishings have been virtually staged! (id:6769)