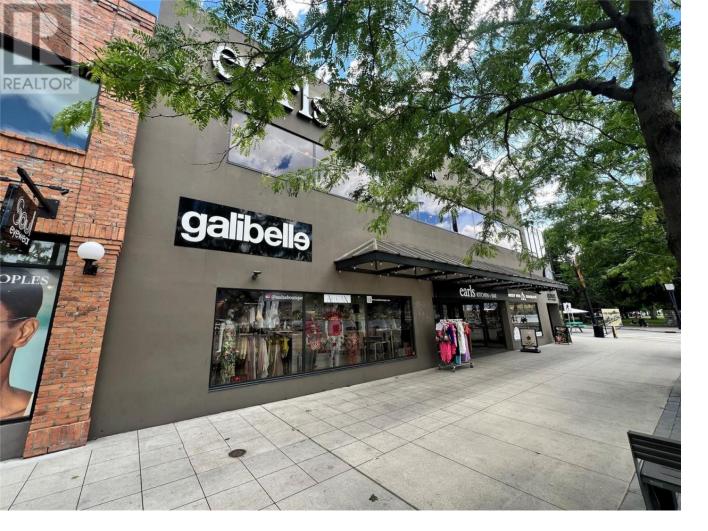

## 213 Bernard Avenue Kelowna British Columbia

Iconic Location!!! Rare opportunity to lease prime retail unit in prominent Kelowna building, located at the busiest corner of Kelowna's downtown core, directly across from Okanagan Lake and the iconic sails sculpture. 213 Bernard Avenue offers 1,200 SF of street front retail space, ready for occupancy with a well laid out open retail floor plate. This unit also has a small rear storage area and staff bathroom in suite. Street front and interior corridor access. Predominate signage opportunities along Bernard. Neighboring tenants in the building include Earls Kitchen + Bar, Olivia's Oils & Vinegars, Rocky Mtn Chocolate and Parlour Ice Cream. Bernard Avenue is a vibrant and active area of downtown Kelowna, drawing high traffic from both tourists and locals. The area also includes a strong mix of fashion boutiques, restaurants, coffee shops, personal services, financial institutions and offices. Nearby landmarks include access to the many amenities available at City Park, the Kelowna Visitor Centre, the Kelowna Downtown Marina and the Kelowna Yacht Club. Available as of October 1, 2024. (id:6769)