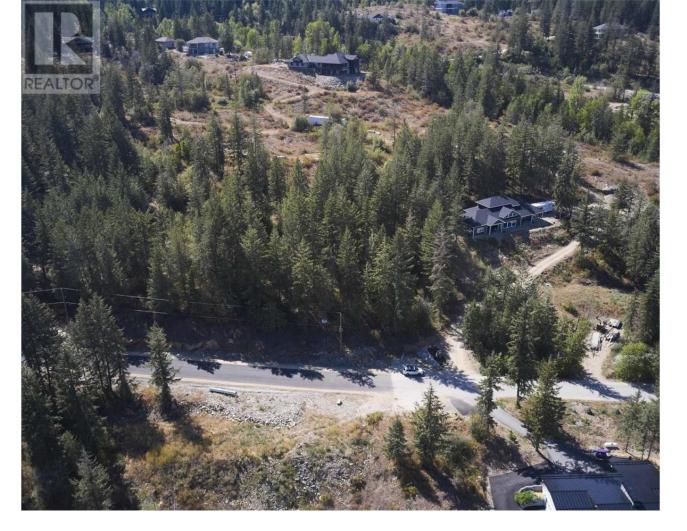

## 213 Crooked Pine Road Enderby British Columbia

\$339,000

Take advantage of this fabulous opportunity to build your dream home. Treed 2.5 acre lot with Enderby Cliff Views, driveway installed, septic approved. Access off Honeysuckle. Private driveway. Fiber Optics coming soon. Area of new homes. Hwy 97A to Enderby, LEFT onto Knight Ave, RIGHT onto Salmon Arm Drive, follow all the way & go LEFT onto Gunter Ellison Road, follow & then slight RIGHT onto Twin Lakes Road then RIGHT onto Oxbow Place, follow that road into the development site. (id:6769)