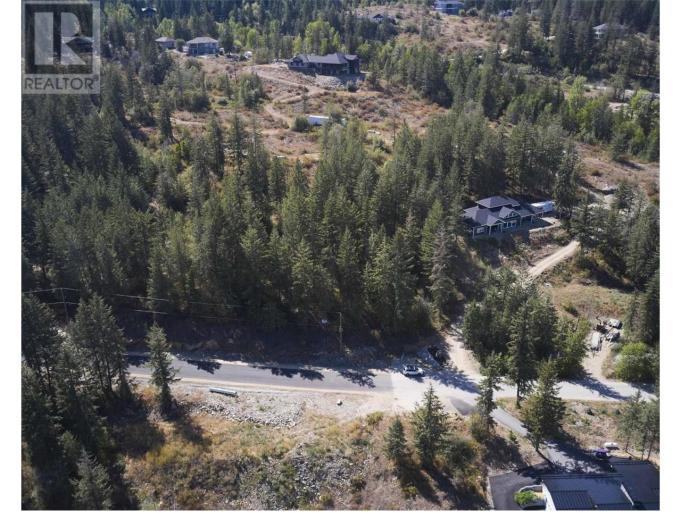

## 213 Crooked Pine Road Enderby British Columbia

Take advantage of this fabulous opportunity to build your dream home. Treed 2.5 acre lot with Enderby Cliff Views, driveway installed, septic approved. Access off Honeysuckle. Private driveway. Fiber Optics coming soon. Area of new homes. Hwy 97A to Enderby, LEFT onto Knight Ave, RIGHT onto Salmon Arm Drive, follow all the way & go LEFT onto Gunter Ellison Road, follow & then slight RIGHT onto Twin Lakes Road then RIGHT onto Oxbow Place, follow that road into the development site. (id:6769)