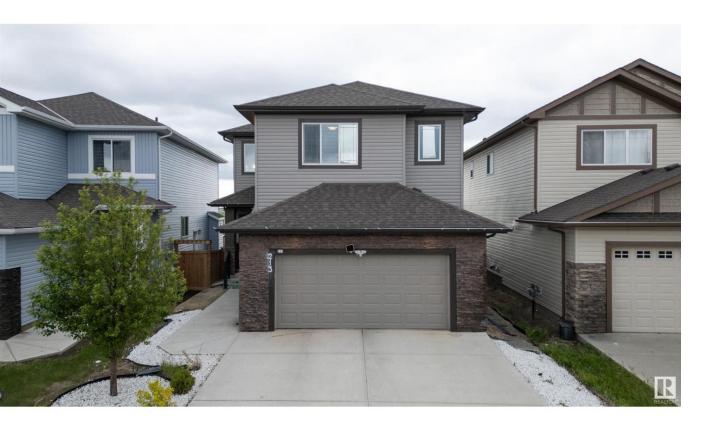

## Fort Saskatchewan Alberta

Welcome to this BEAUTIFUL 2.5 Story home situated in Fort Saskatchewan! From the moment you enter this property, youre sure to be AMAZED! Entrance is SPACIOUS & MODERN, & up just a few steps, youll be on the AG main level that hosts LAUNDRY, 2PC BATH, & the IMMACULATE kitchen boasting RICH CABINETRY, SPARKLING STAINLESS STEEL APPLIANCES, ISLAND with extra SEATING/STORAGE, CORNER PANTRY, & an INCREDIBLE OPEN FLOORPLAN with the LIVING & DINING AREAS backing on! There is also OFFICE SPACE on the main floor for ADDED CONVENIENCE! Head upstairs to find the INCREDIBLE PRIMARY SUITE with FRENCH DOORS, UNIQUE FEATURE WALL, MASSIVE 5PC ENSUITE w/SOAKER TUB & WALK-IN SHOWER, & WALK-IN CLOSET!! Down the hall, there are 3 ADDITIONAL BEDROOMS & a 4PC BATH! Basement has TONS OF ROOM & is ready to be TRANSFORMED to YOUR VISION! Backyard is FULLY FENCED and has a 2-TIER DECK which is PERFECT for entertaining OR simply enjoying the gorgeous weather! This stunning home is sure to go QUICKLY! (id:6769)