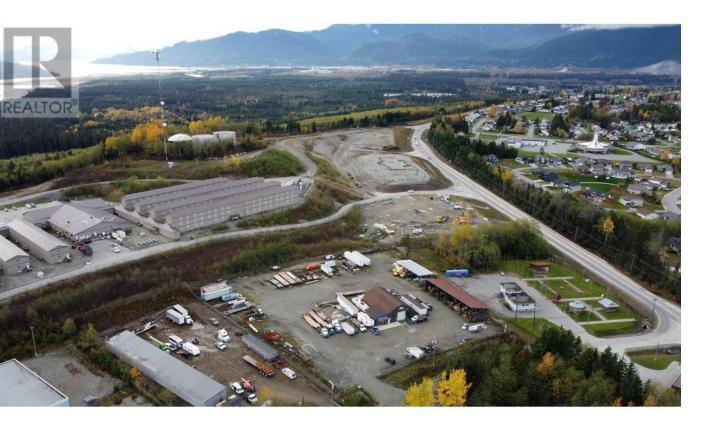

## 2131 FOREST Avenue Kitimat British Columbia

\$1,990,000

Prime industrial property available in Kitimat, BC! This 3.15-acre parcel of land offers tremendous potential. Zoned M3 for industrial use, it includes a spacious 4,100 sq. ft. shop on-site, complete with covered storage bays. Located just off the main access highway, this property provides excellent visibility and accessibility. This property presents an incredible opportunity to purchase the land alone or as a package deal with an established delivery transport business. The business has been successfully operating for 32 years and offers a solid foundation for future growth. Infrastructure is in place with septic and water onsite, making it ready for immediate use. The property also features office space for administrative needs. Additionally, both Phase 1 and Phase 2 environmental assessments have been completed. Whether you're looking for a land investment or seeking to expand your business, this property offers endless possibilities. Secure your future in Kitimat's thriving industrial sector. (id:6769)