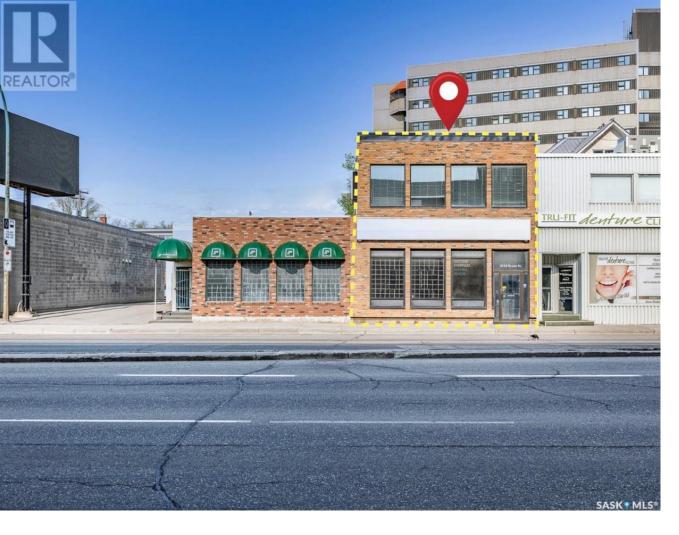

## Regina Saskatchewan

\$10

This is a 2 story office building ideal for anyone looking for office + flex open work space. It also features a basement as well for storage. Versatile property suitable for wide range of uses. There are 2 bathrooms on the main floor and 2 bathrooms on the 2nd floor. Property next door can be leased as well giving you total sqft of 7,170 ft. Situated near Downtown Regina as well as College Avenue giving you quick access to both South and East end Regina. Roof was replaced in 2016. Property offers great parking and amazing visibility with 26,000 vpd. (id:6769)