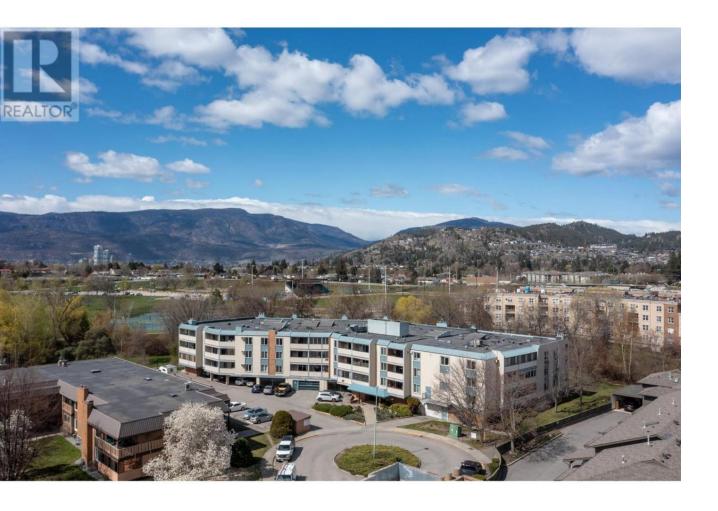

## 1640 Ufton Court 214 Kelowna British Columbia

\$323,000

Conveniently situated adjacent to the Parkinson Recreation Centre, this updated 1-bedroom, 1-bathroom unit boasts new light fixtures and appliances, along with a generous laundry room and storage area. Residents can relish views of mature Magnolia and Catalpa trees, Mill Creek, and the neighbouring park. The location also provides easy access to the Apple Bowl, tennis courts, soccer fields, and pickleball courts, as well as the comprehensive amenities of the Parkinson Recreation Centre, featuring a pool, gym, and exercise classes. Secure parking is provided for both vehicles and bikes in the parkade. (id:6769)