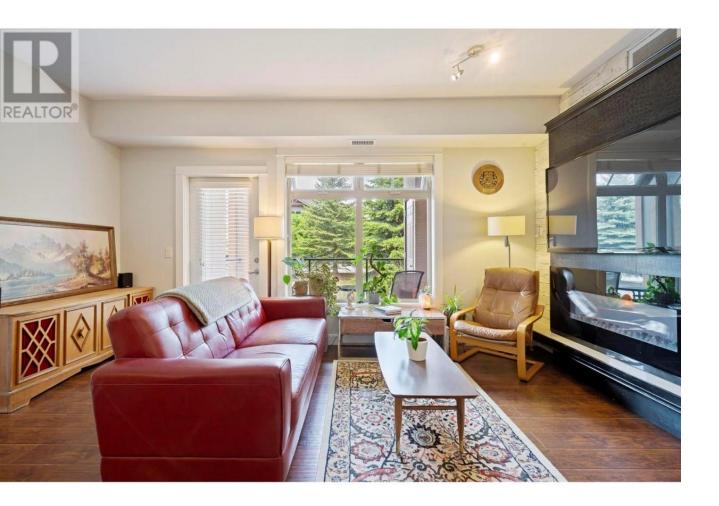

## 2611 Stillwater Way 214 Lake Country British Columbia

\$475,000

Welcome to Sitara on the Pond -- Resort-Style Living in The Lakes! Located in one of Lake Country's most sought-after communities, this beautifully maintained 2-bedroom, 2-bathroom condo offers the perfect blend of comfort, privacy, and Okanagan lifestyle -- ideal for peaceful living year-round. Inside, you'll find a well-designed layout featuring a warm and inviting kitchen with classic shaker cabinets and sleek black appliances. The spacious primary suite includes a generous walk-in closet, while the second bedroom and full bath are thoughtfully located on the opposite side of the unit -- ideal for guests, roommates, or home office flexibility. The cozy corner fireplace in the living room adds warmth and ambiance during the cooler months, while central A/C keeps things comfortable in summer. Enjoy the covered deck, perfect for morning coffee or evening wine and top it all off with the convenience of in-suite laundry, secure underground parking and a storage locker. Resort-Style Amenities at Sitara on the Pond Include: Outdoor pool & hot tub, well-equipped fitness centre, billiards room, fireside lounge with library and serene walking trails around the wildlife pond. All of this is just minutes from Kelowna International Airport, world-class wineries, and three stunning lakes. Sitara on the Pond delivers low-maintenance, high-comfort Okanagan living at its finest. Don't miss your chance to own in this exceptional community -- book your private showing today! (id:6769)