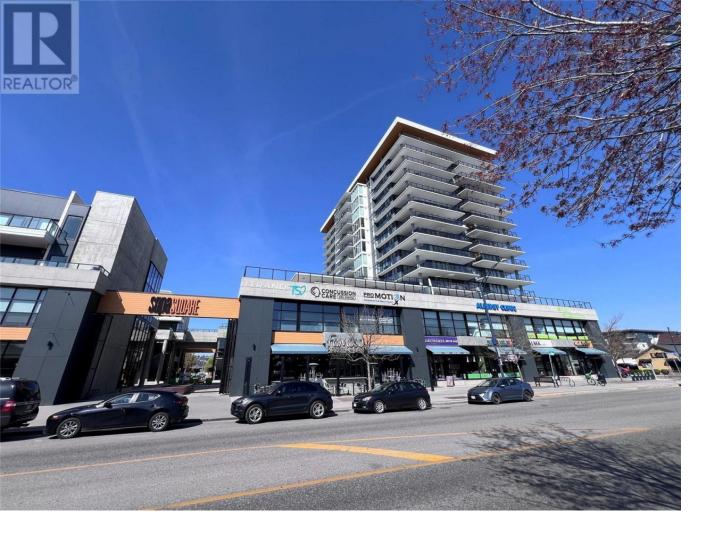

## 3030 Pandosy Street 214 Kelowna British Columbia

\*Sublease Opportunity\* Beautifully finished, move-in ready 932 sf office space at SOPA Square located in the heart of Pandosy Village. SOPA Square is a premium mixed use strata complex featuring a variety of great retails uses, professional office tenants and residential units. This bright, fully built-out second floor space features a large open work space and a private glass boardroom. The unit also has access to a shared kitchenette with high-end appliances, a shared common entrance and shared common washrooms. Large windows throughout the unit bring in plenty natural light and provide beautiful views of the mountains and SOPA courtyard. 1 covered parking stall is included at no additional cost. Triple net lease, utilities not included in additional rent estimate. Available immediately. Sublease term expires December 31st, 2025. (id:6769)