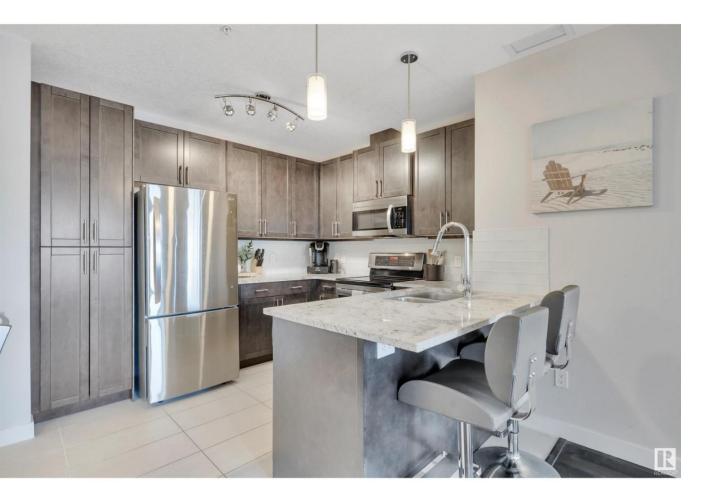

## Edmonton Alberta

MASSIVE BALCONY! CONCRETE & STEEL CONSTRUCTION! PRIDE OF OWNERSHIP! This 766 sq ft 2 bed, 2 bath tastefully designed & well kept, north facing EXECUTIVE unit with a 642 SQ FT BALCONY shows a 10, and is ideal for the working professional, downsizer, or investor. Greeted by tile & hardwood flooring, beautiful granite countertops, S/S appliances, maple cabinetry, subway tile backsplash, central A/C & more! Open concept living unites the space; perfect for entertaining guests. Primary bed w/ walkthrough closet to the 3 pce bath. Additional 4 pce bed, in suite laundry. The largest balcony you will find in the SW; throw amazing summer BBQs, parties, and still have enough space for your mini putting green! Underground heated parking w/ ample visitor surface parking. Signature boasts a concierge to cater to all your needs, a gorgeous activity/party room & state of the art gym. Steps to upscale restaurants, shopping, Cineplex, & quick access to the Henday makes this location hard to beat. A must see! (id:6769)