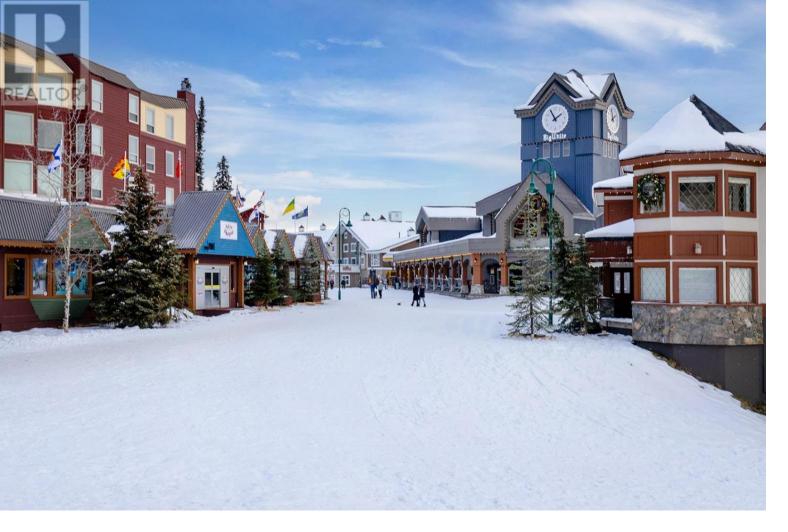

## 5375 Big White Road 214 Big White British Columbia

\$185,000

Pet friendly apartment at the Whitefoot Lodge with ski locker, underground parking, direct access to the village, low strata fees and no rental restrictions! Guests will love the convenience Whitefoot Lodge provides - offering unmatched ski in / ski out access, an inhouse café / restaurant and market serving all of your deli, grocery and liquor store needs while walking distance to child care, ski school, a dozen venues along with all the magic that the village brings. After a day on the slopes head back to your cozy and modern studio with free wifi, kitchenette and a comfortable bed; or relax in the sauna and hot tub that overlooks the Monashee Mountains. In the off-season Big White offers a variety of downhill mountain bike trails, hiking, walking, disc golf and more! Manage your bookings yourself or take advantage of Big White's central booking system! Act fast, as this turn-key investment will not last! (id:6769)