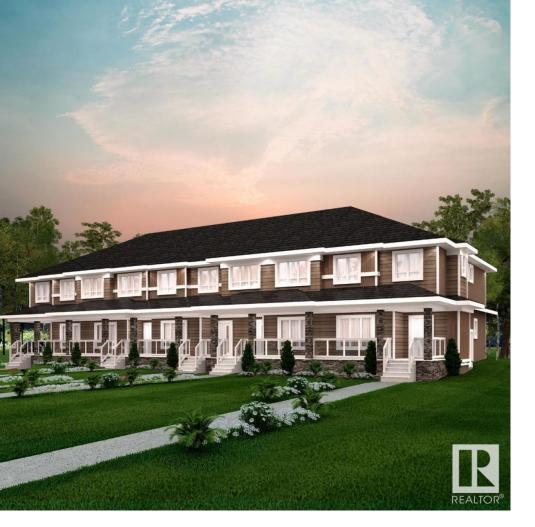

## Sherwood Park Alberta \$479,900

Enjoy a connected and effortless lifestyle in Salisbury Village! Trails, walkways, parks, nearby schools and easy access to restaurants is everything you need. Spanning approx. 1582 SQFT, the Kenton-Z offers a thoughtfully designed layout and modern features. As you step inside, you'll be greeted by an inviting open concept main floor that seamlessly integrates the living, dining, and kitchen areas. Abundant natural light flowing through large windows creating a warm atmosphere for daily living and entertaining. Upstairs, you'll find three spacious bedrooms that provide comfortable retreats for the entire family. The primary bedroom is a true oasis, complete with an en-suite bathroom for added convenience. \*\*PLEASE NOTE\*\* PICTURES ARE OF SIMILAR HOME; ACTUAL HOME, PLANS, FIXTURES, AND FINISHES MAY VARY AND ARE SUBJECT TO CHANGE WITHOUT NOTICE. (id:6769)