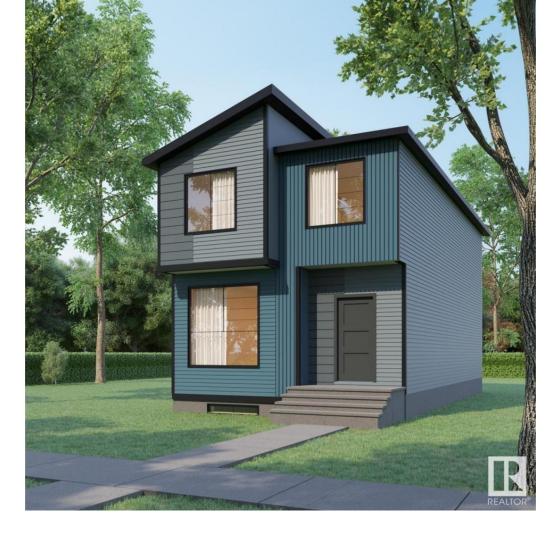

## Fort Saskatchewan Alberta

\$474,900

Welcome to the Kona! This home is spectacular. Situated in the heart of Meadowview Fort Saskatchewan. This 1680 sqft 2-storey holds a beautiful open layout design featuring a large kitchen area and dining space. This home has 9' ceilings, east-to-west facing windows, and a 2-piece bath on the main. Heading upstairs you will notice the extra plush carpeting throughout. The upstairs has a large bonus area feature perfect for peace and quiet. On the east side of the house, you have a large primary bedroom that has an attached 4-piece ensuite and walk-in closet. Across the hall, you have 2 secondary bedrooms overlooking the park. In the hall, you have another four-piece bath with a deep soaker tub. The home also features the desired upstairs laundry with a stacked washer and dryer. This lot is huge and comes with a massive triple car garage! (id:6769)