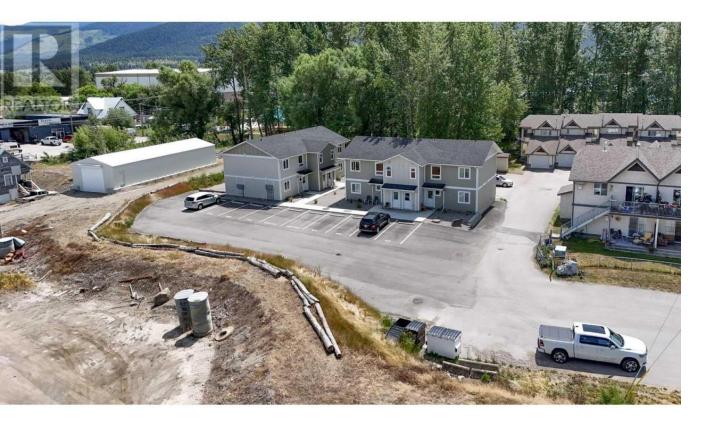

## 2142 Bessette Street Lumby British Columbia

\$2,300,000

Recently completed, income generating, multi-family complex with two, 2-storey, 4-plex buildings on +/-.588 acres or approx. 25,613 SF. Total of 8 units, each with 2-bedrooms and 1-bathroom, all of which are currently occupied. Property is zoned R3 - Multiple Family Zoning. Fantastic location close to downtown and directly behind Sheardown's Centre with FreshMart, BC Liquor Store & Canada Post Office. Steps away from the ever-popular Salmon Trail that follows the nearby Duteau Creek one of the easternmost spawning grounds of Pacific Coho and Chinook Salmon. This is an outstanding, revenue generating investment opportunity. Financial information is available with a signed CA. (id:6769)