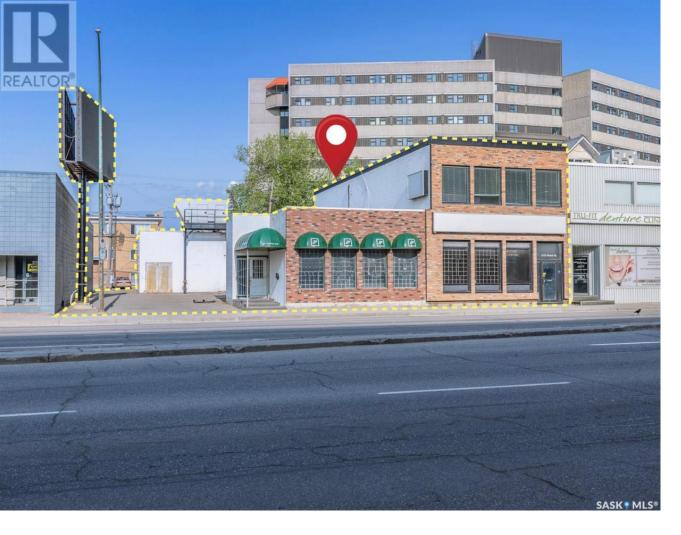

## Regina Saskatchewan

Versatile property suitable for wide range of uses. Property next door can be leased as well giving you total sqft of 7,710 ft. Situated near Downtown Regina as well as College Avenue giving you quick access to both South and East end Regina. Roof was replaced in 2016. This is a single storey retail/office building with a workshop at the back. Property offers great parking(behind and to the side) and amazing visibility with 26,000 vpd. (id:6769)