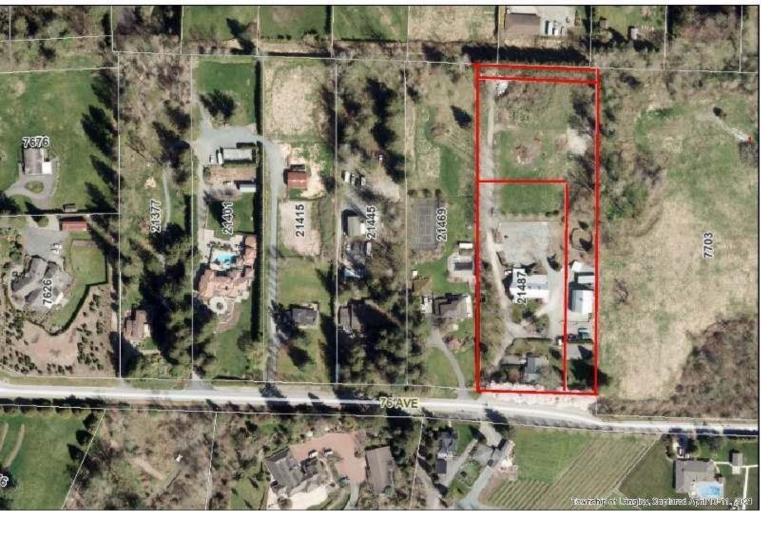

## 21487 76 Langley British Columbia

\$8,100,000

2.033 View acres designated for Single Family Mixed Residential (10 UPA) in the draft Williams Neighbourhood Plan. Strategically located with spectacular views this property is an excellent investment for the astute investor or developer. Must be purchased with the adjoining 2.033 acres - LOT 1 SECTION 24 TOWNSHIP 8 NEW WESTMINSTER DISTRICT PLAN LMP24771 LT.1 76 AVE MLS R2804764 (id:6769)