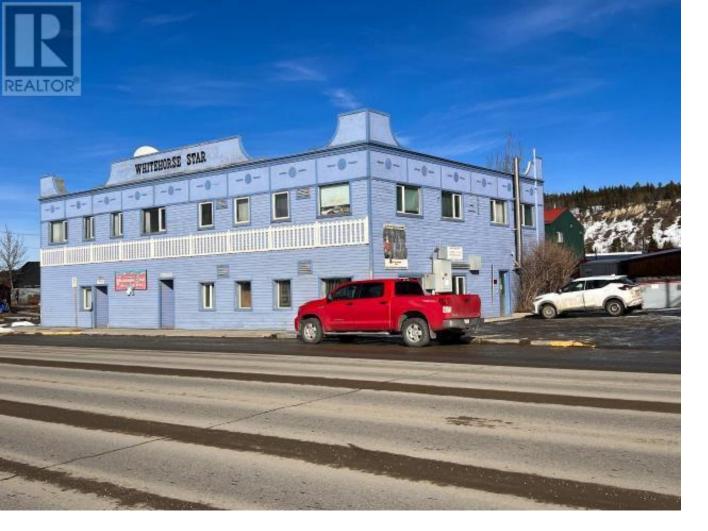

## Whitehorse Yukon \$1,225,000

The CM2 zoned 5005 sqft lot on the corner of 2nd Ave and Strickland St is known as The Whitehorse Star building. The building and land are for sale. The Whitehorse Star is not for sale; they are the tenant in the building. The building is cinder block construction and has three exterior doors plus one loading door, three half bathrooms, and three-phase power. Floor plans are available, and there is a walk-through video to help you explore the space plus a Matterport interactive 3D virtual tour. (id:6769)