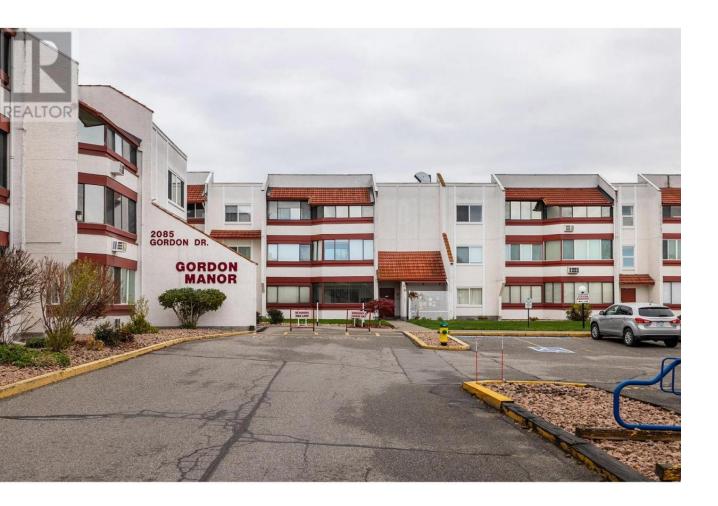

## 2085 Gordon Drive 215 Kelowna British Columbia

\$259,900

\*WELCOME HOME\* Nestled in the heart of one of Kelowna's most vibrant communities, this exclusive 55+ condo situated in Gordon Manor offers an attainable lifestyle for those looking to live quietly close to all that Kelowna offers. Comfort and convenience awaits you in this pristine, centrally situated home close to medical/dental clinics, grocery stores, coffee shops and shopping. This unit boasts 2 well-appointed bedrooms and 1.5 bathrooms as well as an immaculate galley-style kitchen with pristine appliances and solid oak cabinetry. The primary bedroom is a warm & inviting space in which to unwind at the end of the day, a walk-in closet and a 2 piece ensuite. Enjoy the convenience of in-suite laundry with ample storage as well as a spacious, glassed-in sunroom that looks towards the vibrant community garden and yard. Residents enjoy a beautifully maintained garden and a common social area where residents gather for activities. Furthermore, there is another social room where residents can enjoy a game of pool or utilize workout equipment to stay fit. \*ADDED BONUS\*: This stellar unit is located only 2 km's from the sandy shores of Lake Okanagan. Enjoy your own parking space for safety and convenience. Any additional personal items can be stored in your personal storage unit. Please note that this building does not allow pets. As well, Gordon Manor is not associated with the nearby church. Feel free to reach out to Wayne or Shirlee for further information. (id:6769)