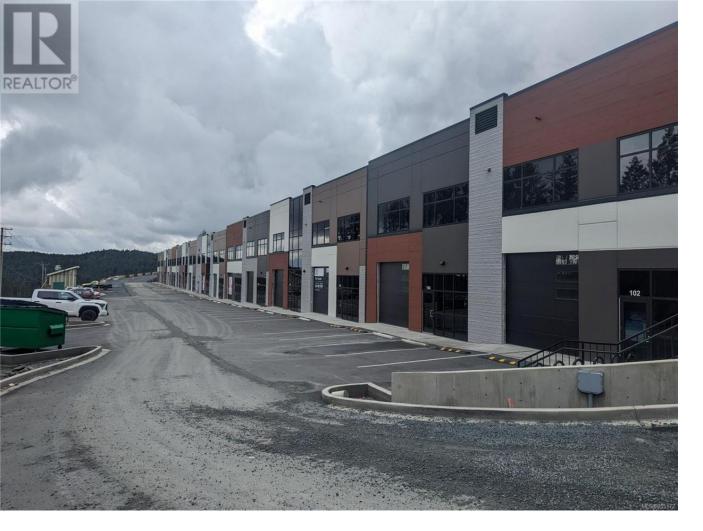

## 4342 West Shore Parkway 215 Langford British Columbia

Brand new Industrial warehouse located in the Westshore Business Park. Central location with easy highway access up island and/or into Victoria. Approx 2000 sq ft main level warehouse with partial 25 ft clear span ceiling and 12 ft loading bay door PLUS almost 1200 sq ft of mezzanine (with engineered concrete floor and lots of windows, perfect for office space) 4 parking spots included. Call now to tour. (id:6769)