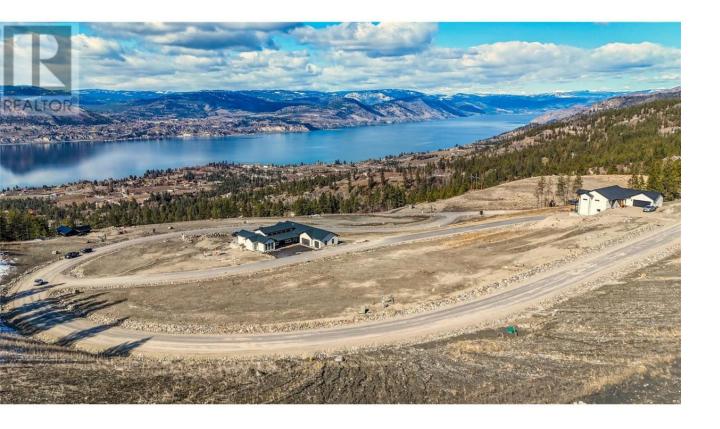

## 215 Benchlands Drive Naramata British Columbia

\$624,900

Discover the perfect canvas for your dream home at 215 Benchlands Drive, a spacious .53-acre lakeview lot nestled in the prestigious VISTA community. Located on a quiet, no-through road, this prime parcel offers breathtaking panoramic views of Okanagan Lake, providing a serene and picturesque setting for your future residence. This low-sloping, highly buildable lot makes construction straightforward, giving you the flexibility to design and build your ideal home with ease. Surrounded by world-class wineries, scenic hiking, biking trails and the natural beauty of Naramata Bench, this property is an outdoor enthusiast's paradise. Thoughtfully zoned to accommodate an additional dwelling with secondary easement road access, the possibilities are endless--whether you envision a guest house, rental property, multi-generational family retreat or perhaps extra room for a pool! Don't miss this rare opportunity to build in one of Naramata's most sought-after locations. GST has been paid! Reach out today for the information package and a marketing video showcasing the lot and its stunning views. (id:6769)