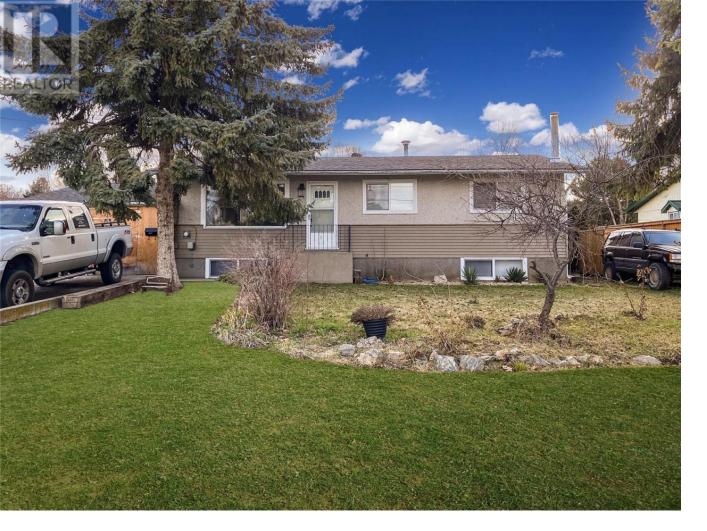

## 215 Davie Road Kelowna British Columbia

Prime development and investment opportunity in Rutland. Developers and investors have the chance to acquire a land assembly at 195 and 215 Davie Road, a flat 0.68-acre site zoned MF1 in the core of the Rutland community. A preliminary architectural study indicates the potential for up to 18 townhome units across three subdivided lots, with each lot accommodating up to six units. This property is ideally located within minutes of schools, shopping, parks, the YMCA, and public transit, with convenient access to UBC Okanagan and Kelowna International Airport, approximately a 10 to 15-minute drive. The existing home is currently tenanted, providing rental income while development plans are underway. The large 75 by 200-foot lots offer easy access to Highway 33, making this a prime location for future development. Viewings require 24-hour notice as the home is tenant-occupied. All information is deemed reliable but should be independently verified. This is a rare opportunity to invest in a rapidly growing area with strong development potential. (id:6769)