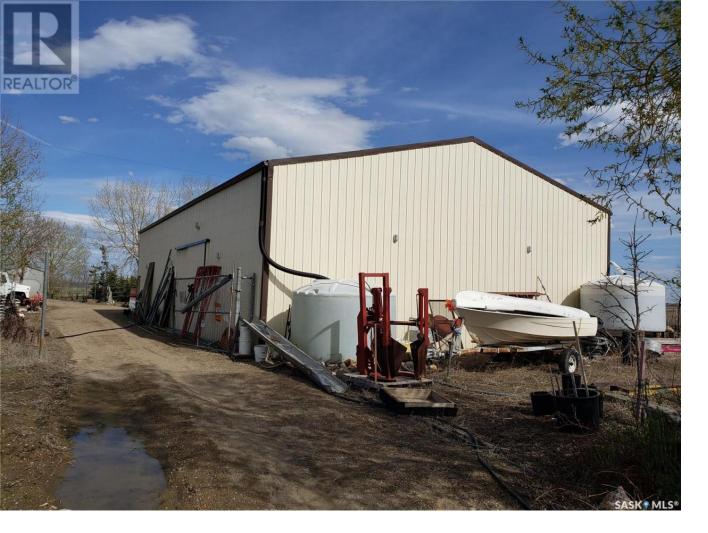

## Regina Saskatchewan

LOCATED ON THE EDGE OF REGINA IN THE CITY THIS IS AN OPPORTUNITY TO HAVE 3 ACRES AND A BUILDING FOR A BUSINESS OPERATION OR POTENTIAL FUTURE DEVELOPMENT. THE SALE IS FOR LAND AND BUILDING BUSINESS IS NOT INCLUDED BUT MAY BE AVAILABLE IF INTERESED PARTIES WISH TO NEGOTIATE ADDITIONAL PRICING. THERE ARE A LARGE NUMBER OF TREES AND PLANTS ON THE PROPERTY AND IF BUYER DOES NOT WISH TO RETAIN THEY CAN BE REMOVED. . (id:6769)