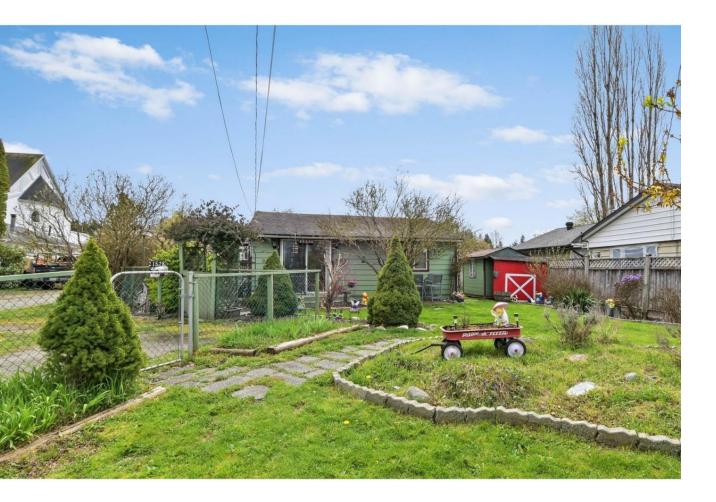

## 21528 OLD YALE Langley British Columbia

Great Investment in popular Murreyville, steps to 5 corners. This home has lane access, and could be an excellent site to build a new home. Bring your ideas here. Walk to shops and recreation center, a great little neighborhood to call home. 1952 house is built on block foundation, would not pass inspection. No records were available at the Langley Township. A great Building opportunity here!! (id:6769)