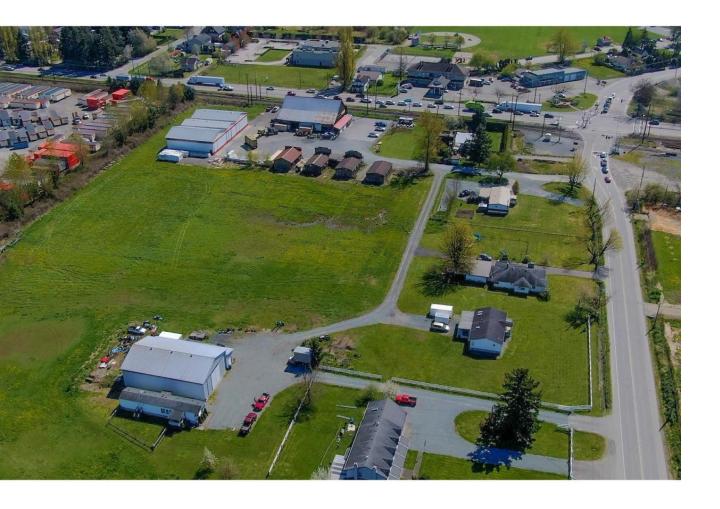

## 21533 CRUSH Langley British Columbia

\$8,498,000

A rare find in the heart of Langley's growing community! It is an exceptionally located 7.98-acre property with a turn-key feed and pet supply business. Over 17,975 sf of combined building area throughout the acreage. Two rancher style homes with combined 2695 sq.ft are located on the property. A 5,293 sq.ft. retail shop with operating business; 4 individual 960 sqft storage warehouses; a 9,600sq.ft. building for storage plus other rental buildings throughout the site. The subject properties border the Britco industrial site. The Milner area has seen big investment activity lately as it is poised for future densification and development. The lot is fully serviced with municipal water and sewer. Ample potential to build additional structures for business growth and/or rental income. (id:6769)