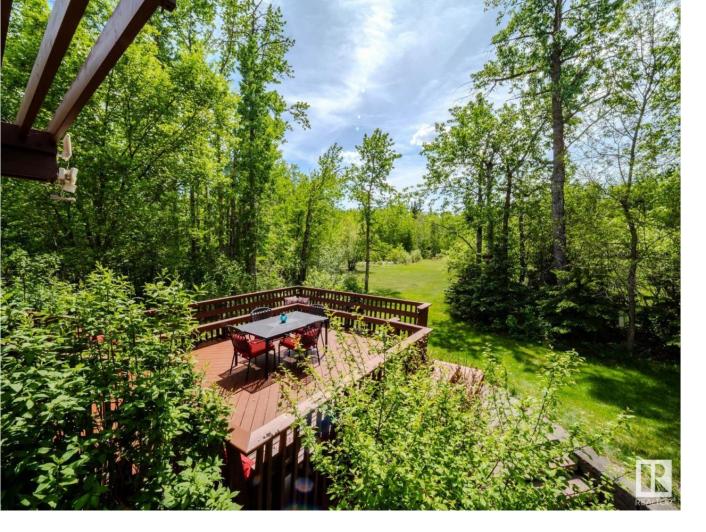

## Rural Strathcona County Alberta \$1,425,000

Ultimate Home2Love & Shop2Love! Privacy, freedom & comfort just minutes from Sherwood Park. Set on 9.9 treed acres behind a gated entry, this 4200+ sq ft walkout bungalow with heated triple garage offers ponds, waterfalls, tiered decks & brick exterior with great curb appeal. Inside, enjoy a beautiful kitchen with quartz counters, centre island & built-in oven. A spacious great room with stone fireplace & vaulted ceilings, plus a large primary suite with another fireplace & stunning ensuite. Fully finished basement features a huge rec room, games area & two additional bedrooms with a Jack and Jill bath. For those who build, create or collect, the shop setup is unmatched,over 4,300 sq ft of heated workspace, including a 70x40 main shop with mezzanine & 44x30 secondary space. Oversized overhead doors (4-12x14, 1-16x16), heavy-duty concrete, heaters, ample lighting, power & more. This isn't just a shop--it's a dream workspace built for serious work & serious toys. Relax in the hot tub, surrounded by nature! (id:6769)