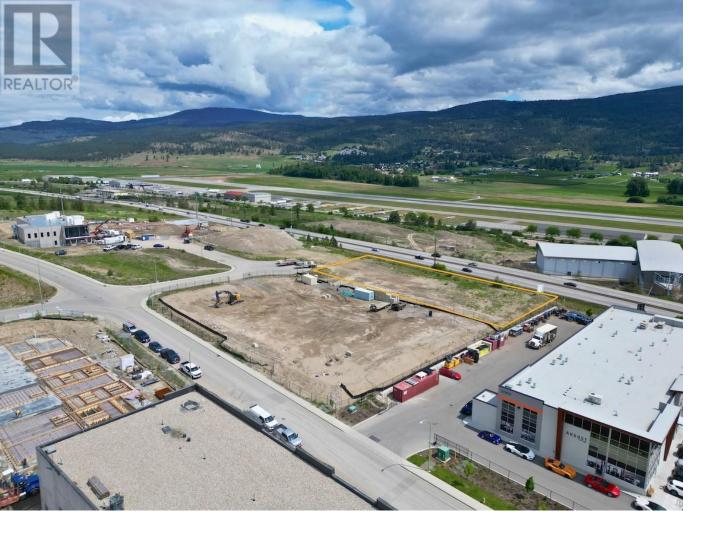

## 2155 Optic Court Kelowna British Columbia

\$2

Lease 1.08 acres of industrial yard space in the heart of Airport Business Park. The I2 zoning permits various industrial uses, and the lease terms are flexible depending on the tenant's intended use. This property offers excellent highway exposure and is located just minutes from Highway 97 and the Kelowna International Airport. (id:6769)