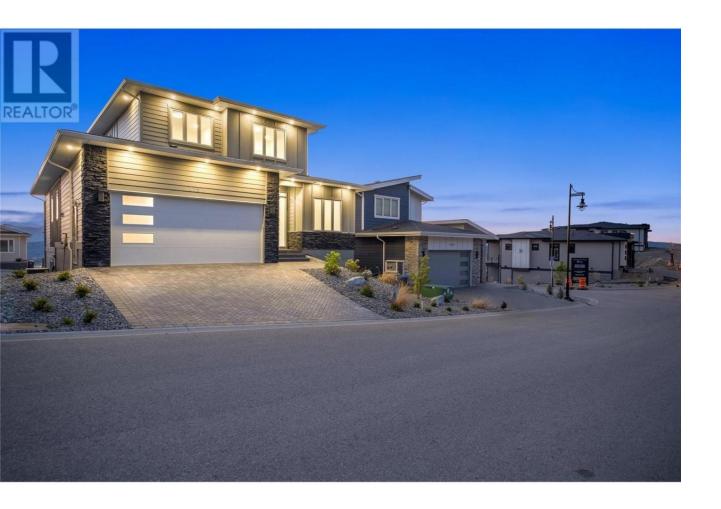

## 2157 Kentucky Crescent Kelowna British Columbia

\$1,375,000

Brand New Single Family 4152 sq ft home in Tower Ranch. 5 Bedroom 4 Bath home. This home has been designed to support future solar panels on the roof. The lower level includes 2 bedrooms, a bathroom, a large family room and a storage room or bonus room. On the main floor, you have your kitchen, Quartz countertops, full pantry, centre island, sink, dishwasher, a double-wide fridge, stove/oven and microwave. High ceilings with 9' beams create a space separation between the Kitchen, Great Room and Dining area. Open concept design, bright open living space with access to the large covered deck. Double-wide heated garage with hot/cold water system, mud room, Laundry Room with washer/dryer, sink and cabinets. Foyer and a den/office on the main floor. The upper floor contains a Large Master suite with a full en-suite bathroom, walk-in closet, and private balcony. This floor has 2 more bedrooms with a full-size bathroom. Engineered hardwood, triple glaze windows, built-in vac, security system rough-in, and Polylac finish cabinets are some of the many features this home has. Measurements are taken from the home plan. GST is applicable (id:6769)