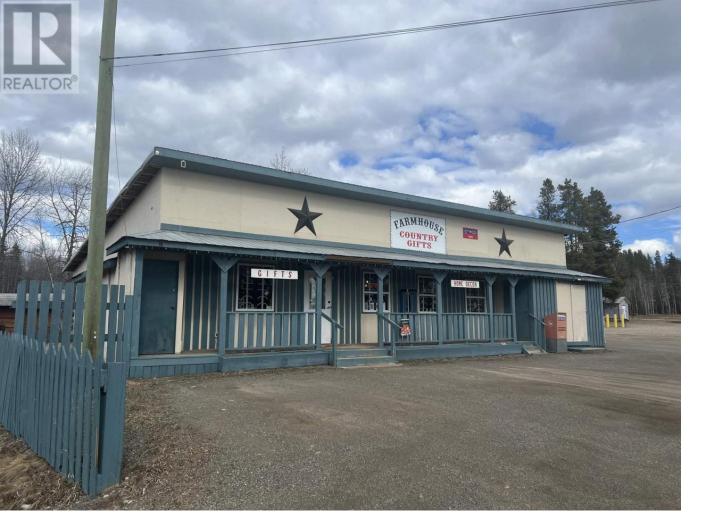

## 21576 TOPLEY POST OFFICE Road Topley British Columbia

\$295,000

Farmhouse Country Gifts is located in "downtown" Topley. This 2438 sq building on close to half an acre has excellent highway exposure and incredible access for all traffic types. Current usage as a quaint country gift store offering a huge selection of gift items, specialty and gourmet foods, mixes and teas, artisan soaps and beautiful decorative pieces. This building can be easily converted back into an eatery/restaurant. Commercial kitchen space is intact and all appliances are included. One bedroom suite with 4 piece bathroom in rear of building has a separate access. This business also serves the community of Topley as a Canada Post Outlet and a Loomis Agent. The potential to reside, work and play all all here. Calling all entrepreneurs to this investment opportunity. \* PREC - Personal Real Estate Corporation (id:6769)