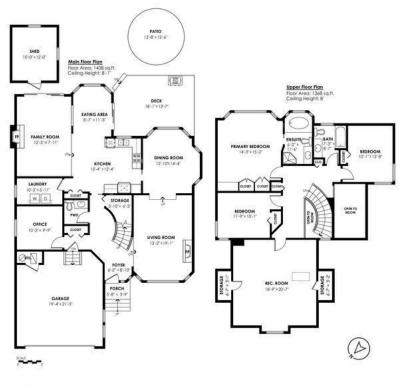

## 21588 87A Avenue, Langley Ma Upp Tote

| Grand Tota                   | : 3,241sq. ft. |               |           |
|------------------------------|----------------|---------------|-----------|
| Garage:                      | 435sq. ft.     | Total Extras: | 528 sq. f |
| Total Livable: 2,806 sq. ft. |                | Deck:         | 224 sq. f |
|                              |                | Porch:        | 36 sq. f  |
| Upper Floor                  | : 1,368sq. ft. | Shed:         | 143 sq. f |
|                              | 1,438sq. ft.   | Patio:        | 125 sq. f |