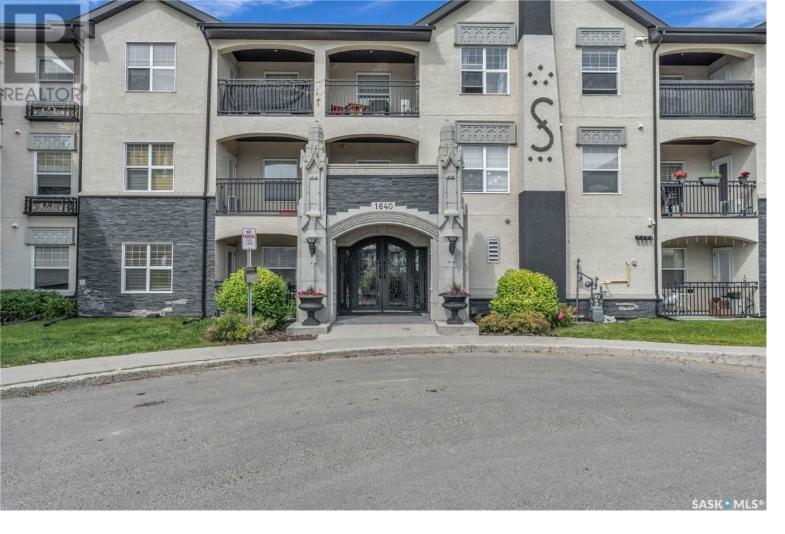

## Regina Saskatchewan \$235,000

Tuscana Complex Condo includes 2 parking stalls, visitor parking and fantastic common area - Clubhouse that has a pool, gym, lounge. Unit #216 is on the end, a corner location, 2nd floor. Nice floor plan with lots of natural light, 2 bedrooms and 2 bathrooms. Recent upgrades: New fridge and stove, new ceiling fan, and a new walk in luxury tub. It has been professionally painted and cleaned, move in ready! The complex was built in 2012, has locked entry with intercom, elevator and stairs. Seller says the condo fees include heat, water, sewer, reserve fund, common area, common area insurance, exterior building, garbage, snow removal and lawn care. Nice community, neighborhood. Located east side Regina, close to amenities, many within walking distance. (id:6769)